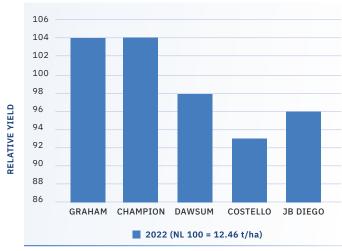

## **DAFM WINTER WHEAT REC LIST TRIALS 2022**

SOURCE: DAFM REC LIST TRIALS 2022